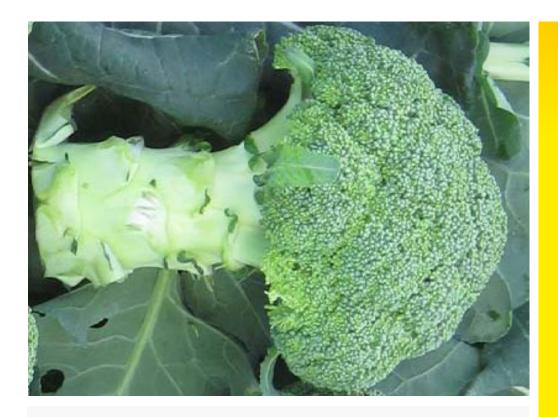

## Thunderdome

## Hybrid Broccoli

- Best adapted to Winter and early Spring harvest
- Tight, smooth, dome shaped heads with good head weights. Mid-dark green head colour
- Large vigorous plants with good cold tolerance
- Excellent uniformity at harvest
- Solid stems, strong against hollow stem
- Very good shelf life post-harvest